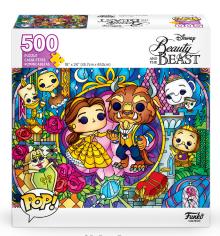

## **Puzzle Details**

- 500 pieces
- Puzzle dimensions 18" x 24"
- Box dimensions

7.875" W x 7.875" H x 2.375" D

- On-shelf mid-2023\*
- Master case count 4

Item No. **72166** UPC **889698721660** 

**Actual Piece Size** 

Product

3D Box Front

3D Box Back

© Disney

Funko Games – Confidential – For Business Planning Purposes Only