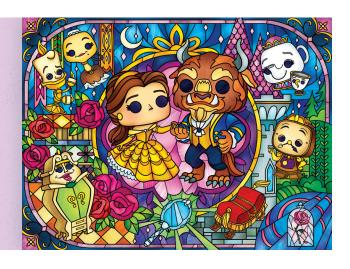

## Pop! Puzzle - Beauty and the Beast

Watch your favorite pop culture characters take shape as you put together 500 pieces of fun! This 18" x 24" puzzle uses high-quality materials and vibrant Pop! styled artwork. It's perfect puzzling for the whole family, featuring an original illustration inspired by the classic film Beauty and the Beast.

## **Interesting Features**

- Beloved characters are rendered in rich color and signature Funko Pop! style!
- Matte finish and precise interlocking pieces create a high-quality puzzling experience.
- 500 pieces is the perfect size for puzzle fans young and old, and makes a great gift!
- Check out more Pop! Puzzles from fan-favorite films and televisions shows—collect them all!