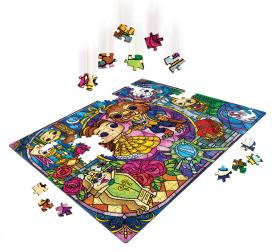

## Pop! Puzzle - Beauty and the Beast

Watch your favorite pop culture characters take shape as you put together 500 pieces of fun! This 18" x 24" puzzle uses high-quality materials and vibrant Pop! styled artwork. It's perfect puzzling for the whole family, featuring an original illustration inspired by the classic film Beauty and the Beast.

## **Puzzle Details**

- 500 pieces
- Puzzle dimensions 18" x 24"
- Box dimensions

7.875" W x 7.875" H x 2.375" D

- On-shelf mid-2023\*
- Master case count 4

Item No. **72166** UPC **889698721660** 

**Actual Piece Size** 